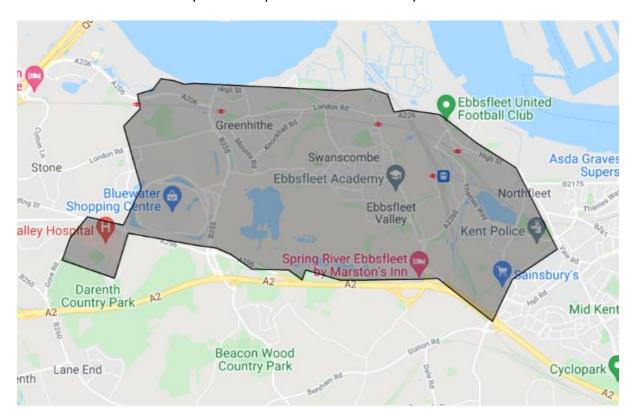

## **Ebbsfleet:**

- From Bluewater Shopping Centre to the town centre, Springhead to Swanscombe, the ondemand luxury minibuses deliver a hassle-free way to travel.
- ArrivaClick covers Ebbsfleet town centre, Bluewater Shopping Centre and Ebbsfleet International railway station as well as Stone Crossing railway station.
- Normal hours are Monday to Saturday 6am to 1am and Sunday 6am to 12am.