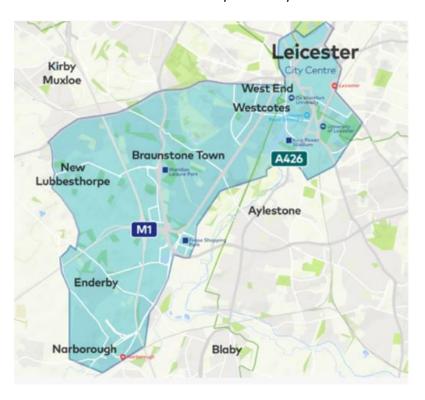

#### Leicester:

- From Narborough to the City Centre, New Lubbesthorpe to the University of Leicester, the ondemand luxury minibuses deliver a hassle-free way to travel.
- ArrivaClick covers Leicester City Centre, Fosse Park and Leicester railway station as well as Narborough railway station.
- Hours of service will be Monday to Sunday 06:30 to 20:00.