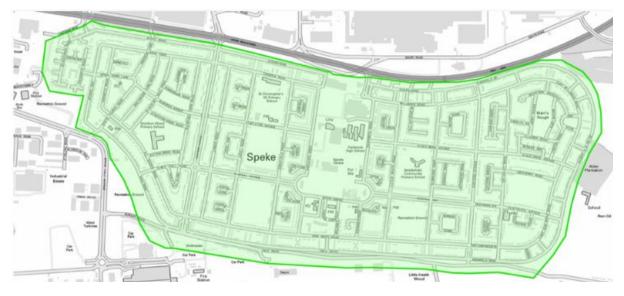

## Liverpool:

- On-demand luxury minibuses deliver a hassle-free way to travel around Speke in Liverpool.
- ArrivaClick covers the Speke area of Liverpool.
- Normal hours are 8:05am 5:15pm Monday to Friday and 8:45am 5:15pm Saturday.